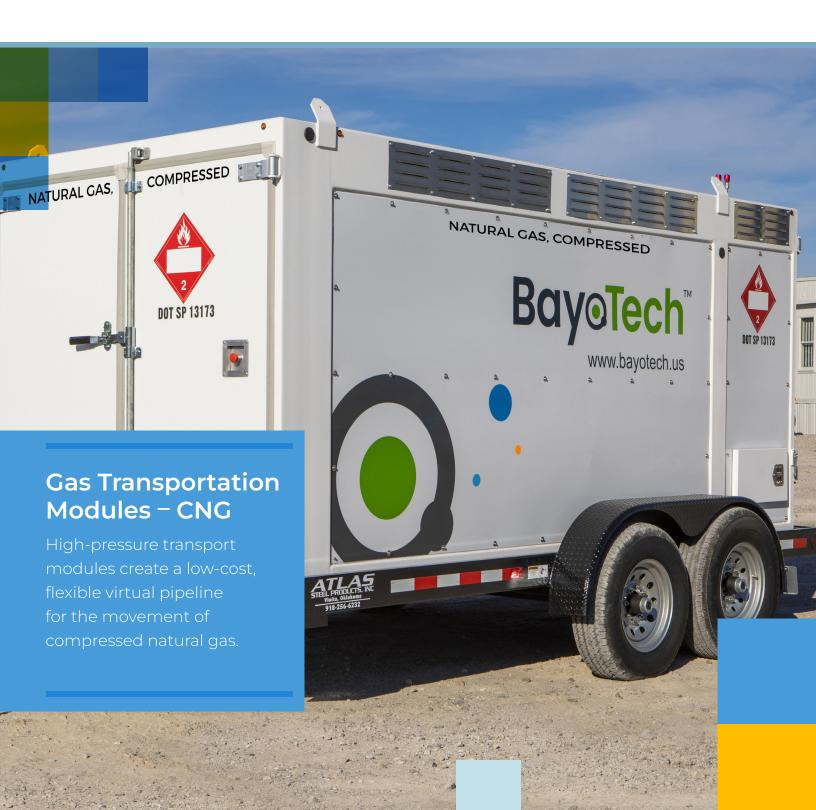

# **BayoTech®**

When planned or unplanned shutdowns of gas pipelines arise, the nation's largest gas utilities turn to the GTM250 line of products to get customers back on-line. The GTM line of products offer an easy to deploy solution for natural gas with its high-capacity trailers. Keeping neighborhoods, businesses, and critical needs supplied with CNG at a moment's notice is what our equipment is made for.

The GTM250 product line is designed to be pulled with a standard pick-up and is easy to use. There's a reason that the major gas utilities in the USA turn to GTM250 line of products: cost effectiveness, high reliability, and customer support like no other.

# **FEATURES**

- » Lightest weight, high capacity, CNG trailer on the market that can be pulled with a pick-up truck.
- » 1/4-turn ball valves with integrated thermal pressure relief device (TPRD).
- » Glass bulb TPRD system for fast and accurate fire protection at any cylinder pressure.
- » Strong customer service team for on-site training and aftermarket support.
- » Longest warranties in the industry, 15 years.
- » Optional: Telemetry system (GPS & cylinder pressure)